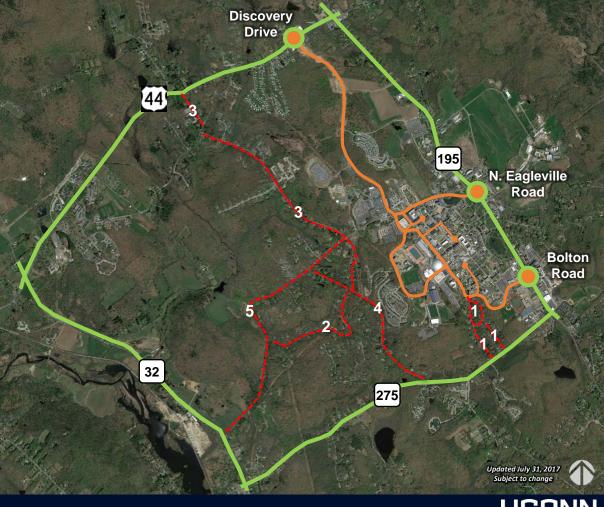

## PERMITTED ON STATE ROADS INCLUDING, BUT NOT LIMITED TO:

- Route 195 (Storrs Rd)
- Route 44 (Middle Turnpike)
- Route 32 (Stafford Rd)
- Route 275 (S. Eagleville Rd)

## THEY MAY ENTER OR EXIT CAMPUS AT:

- Discovery Dr @ Route 44
- N. Eagleville Rd @ Route 195
- Bolton Rd @ Route 195

## THEY MAY USE CAMPUS ROADS INCLUDING, BUT NOT LIMITED TO:

 Discovery Dr, N. Eagleville Rd, Bolton Rd, Alumni Dr, Glenbrook Rd, Auditorium Rd, Jorgensen Rd, Benton Service Dr

## THEY ARE NOT PERMITTED ON LOCAL ROADS INCLUDING, BUT NOT LIMITED TO:

- 1. Eastwood Rd, Westwood Rd & Hillside Circle
- 2. Hillyndale Rd
- 3. Hunting Lodge Rd
- 4. Separatist Rd
- 5. N. Eagleville Rd (Rte 32 to Hunting Lodge Rd)