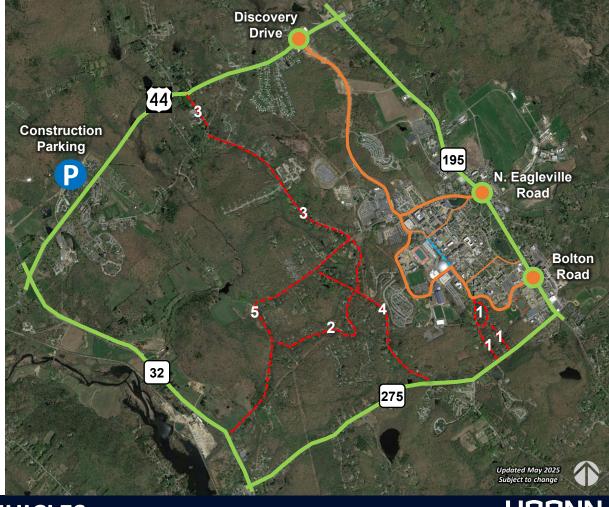

## PERMITTED ONLY ON STATE ROADS APPROACHING CAMPUS:

- Route 195 (Storrs Rd)
- Route 44 (Middle Turnpike)
- Route 32 (Stafford Rd)
- Route 275 (S. Eagleville Rd)

### PERMITTED TO ENTER OR EXIT CAMPUS AT:

- Discovery Dr @ Route 44
- N. Eagleville Rd @ Route 195
- Bolton Rd @ Route 195

### PERMITTED ON PRIMARY & SECONDARY CAMPUS ROADS WITH CAUTION INCLUDING, BUT NOT LIMITED TO:

 Discovery Dr,N Eagleville Rd, Bolton Rd, Alumni Dr, Jim Calhoun Wy, Glenbrook Rd

# NOT PERMITTED ON HILLSIDE ROAD WITHOUT WRITTEN AUTHORIZATION

#### NOT PERMITTED ON LOCAL ROADS:

- 1. Eastwood Rd, Westwood Rd & Hillside Circle
- 2. Hillyndale Rd
- 3. Hunting Lodge Rd
- 4. Separatist Rd
- 5. N. Eagleville Rd (Rt 32 to Hunting Lodge Rd)